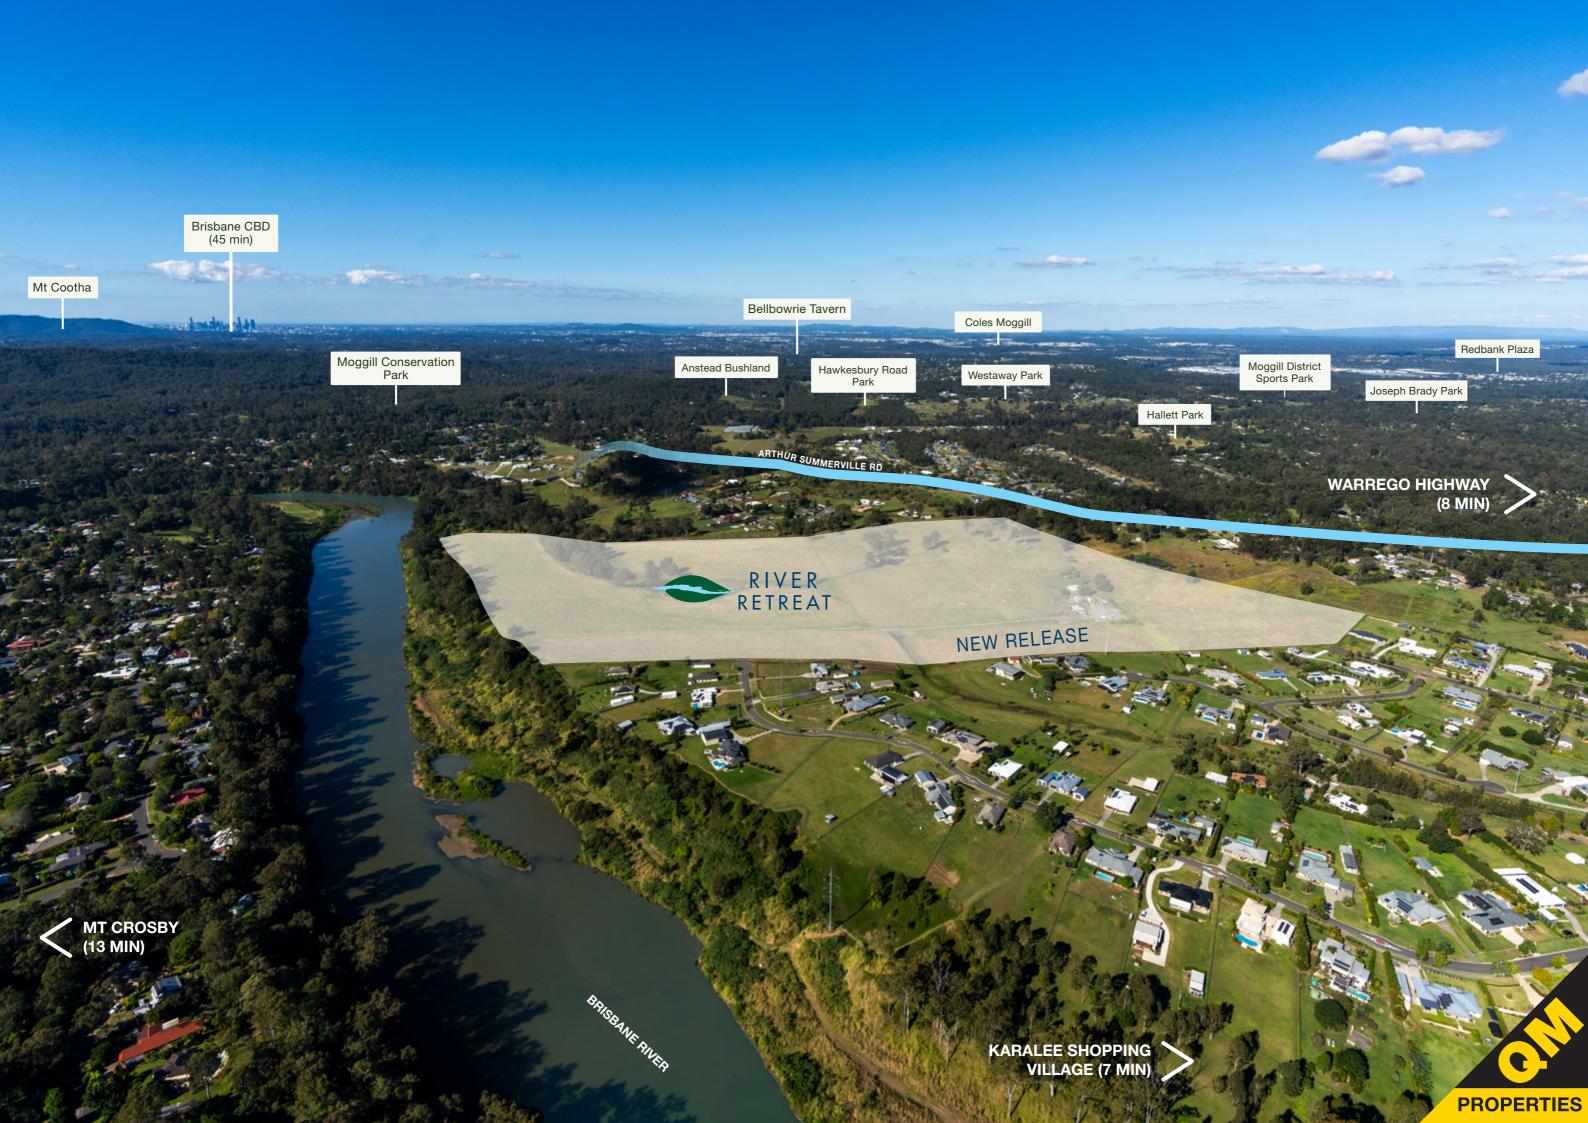

# A SUBURBAN OASIS

River Retreat Estate is ideally situated on the riverfront, just north-east of the rapidly growing Ipswich CBD, and is easily accessible from Arthur Summerville Road. The estate is directly adjacent to Karalee Primary School, with a daycare centre just across the road, and Woolworths only 3 minutes away for all your shopping needs.

The estate is beautifully landscaped to the highest standards and consists of primarily 1 to 1.5-acre lots, many of which offer gently undulating terrain and breathtaking mountain views from elevated sites. Only 10 to 15 minutes from the heart of Ipswich and 35 minutes to Brisbane CBD, River Retreat offers the perfect balance of rural serenity and convenience.

# NEW RELEASE

River Retreat is an established community by QM Properties that sold out over ten years ago. Following the acquisition of a neighbouring land parcel, QM Properties has extended the existing estate, introducing exciting new stages to the market.

The highly anticipated new stages of River Retreat will feature gently undulating allotments ranging from 3,500sqm to 6,014sqm. Buyers can enjoy space for an acreage home with entertaining areas, a pool, a large shed, and landscaped gardens.