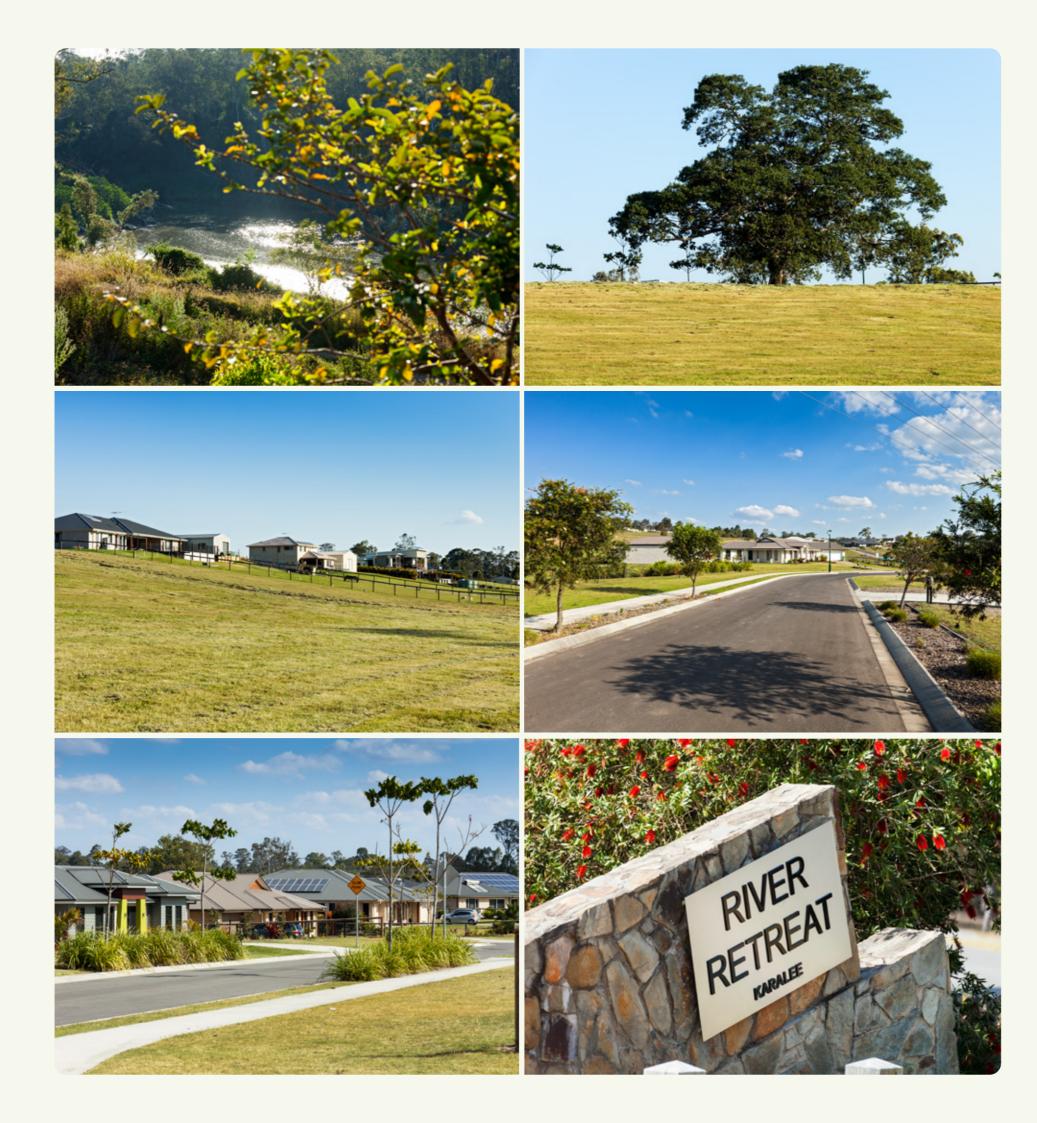

The estate is beautifully landscaped to the highest standards and consists of primarily 1 to 1.5-acre lots, many of which offer gently undulating terrain and breathtaking mountain views from elevated sites. Only 10 to 15 minutes from the heart of Ipswich and 35 minutes to Brisbane CBD, River Retreat offers the perfect balance of rural serenity and convenience.

The highly anticipated new stages of River Retreat will feature gently undulating allotments ranging from 3,500sqm to 6,014sqm. Buyers can enjoy space for an acreage home with entertaining areas, a pool, a large shed, and landscaped gardens.

#### **KEY FEATURES:**

- Spacious lots with NBN connectivity, underground power, and full-pressure town water
- Walking distance to Karalee Primary School, childcare centres, and recreational parks
- Close to Karalee Shopping Village with retail, dining, and medical facilities
- Choose from a range of house and land packages to suit your lifestyle and budget
- \_\_ Tranquil bushland surrounds, fresh air, and rural outlooks