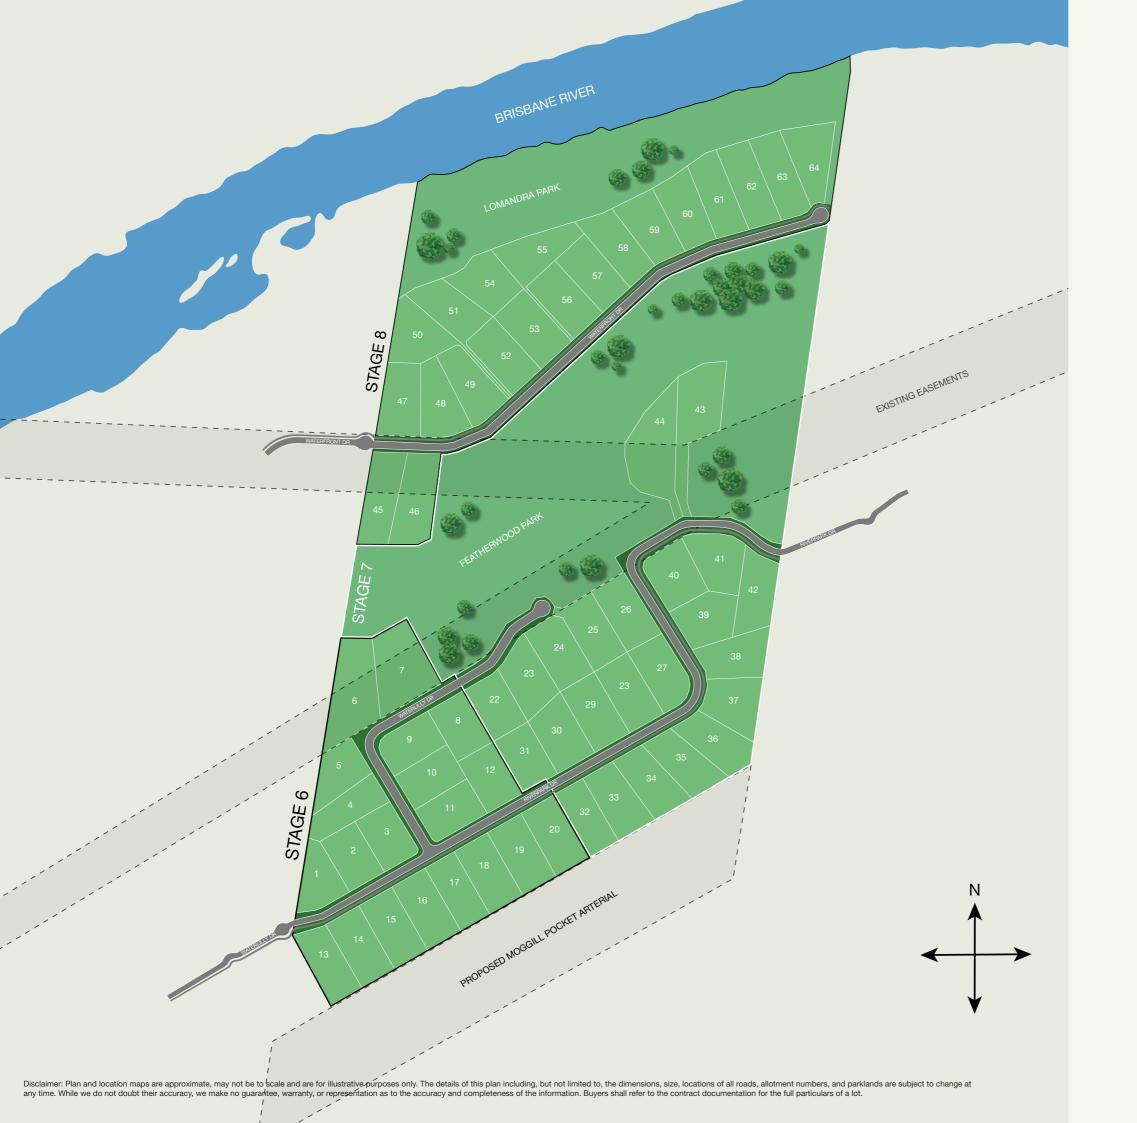

# NEW RELEASE

River Retreat is an established community by QM Properties that sold out over ten years ago. Following the acquisition of a neighbouring land parcel, QM Properties has extended the existing estate, introducing exciting new stages to the market.

The highly anticipated new stages of River Retreat will feature gently undulating allotments ranging from 3,500sqm to 6,014sqm. Buyers can enjoy space for an acreage home with entertaining areas, a pool, a large shed, and landscaped gardens.